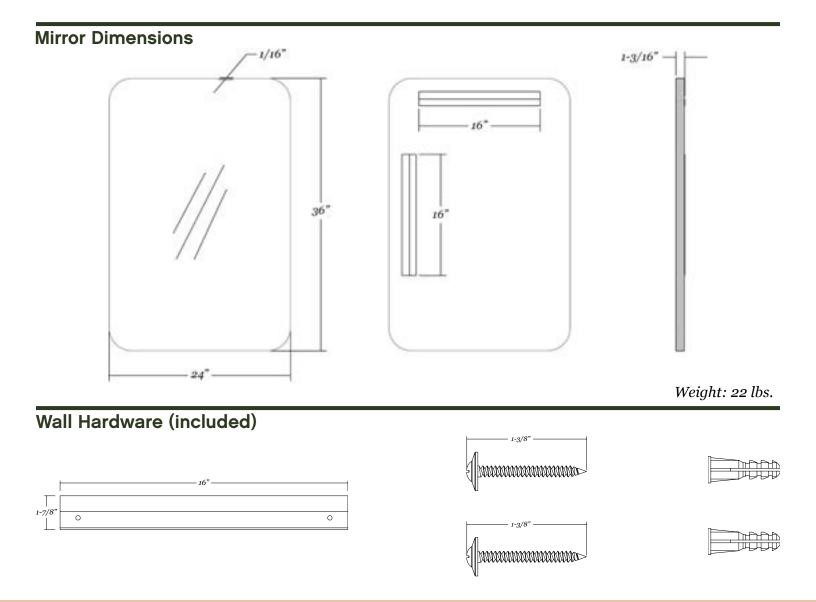

- 24" x 36" metal framed rounded rectangle mirror
- 1/16" thick steel frame with silver powdercoated finish
- 1/4" thick glass with premium silver backing sits 3/4" back in the frame
- Ultra-Flush™ Installation System: two cleats on back of mirror, interlocking wall cleat provided
- Vertical or horizontal orientation