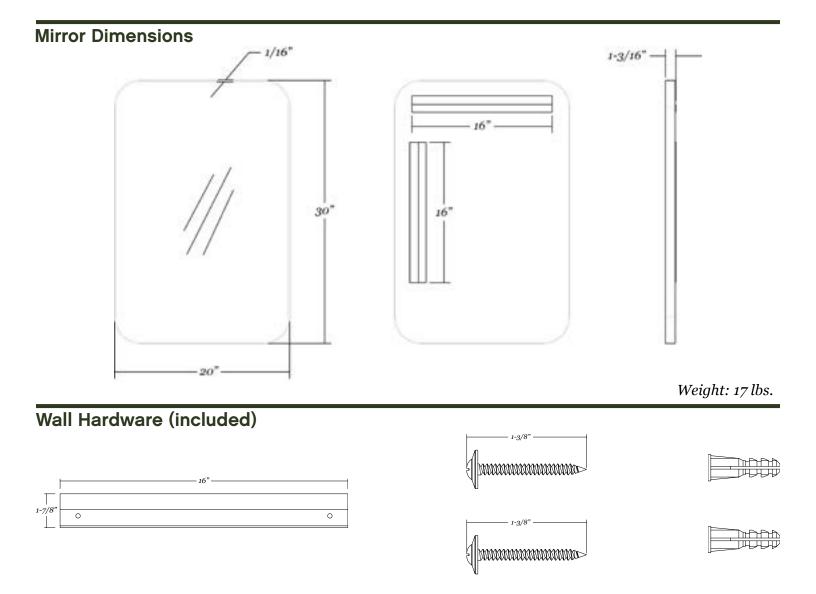

- 20" x 30" metal framed rounded rectangle mirror
- 1/16" thick steel frame with silver powdercoated finish
- 1/4" thick glass with premium silver backing sits 3/4" back in the frame
- Ultra-Flush™ Installation System: two cleats on back of mirror, interlocking wall cleat provided
- · Vertical or horizontal hanging orientation

- 20" x 30" metal framed rounded rectangle mirror
- 1/16" thick steel frame with black powdercoated finish
- 1/4" thick glass with premium silver backing sits 3/4" back in the frame
- Ultra-Flush™ Installation System: two cleats on back of mirror, interlocking wall cleat provided
- Vertical or horizontal orientation

- 20" x 30" metal framed rounded rectangle mirror
- 1/16" thick steel frame with gold powdercoated finish
- 1/4" thick glass with premium silver backing sits 3/4" back in the frame
- Ultra-Flush™ Installation System: two cleats on back of mirror, interlocking wall cleat provided
- Vertical or horizontal orientation

- 20" x 30" metal framed rounded rectangle mirror
- 1/16" thick steel frame with white powdercoated finish
- 1/4" thick glass with premium silver backing sits 3/4" back in the frame
- Ultra-Flush™ Installation System: two cleats on back of mirror, interlocking wall cleat provided
- Vertical or horizontal orientation

- 20" x 30" metal framed rounded rectangle mirror
- 1/16" thick steel frame with nickel powdercoated finish
- 1/4" thick glass with premium silver backing sits 3/4" back in the frame
- Ultra-Flush™ Installation System: two cleats on back of mirror, interlocking wall cleat provided
- Vertical or horizontal orientation