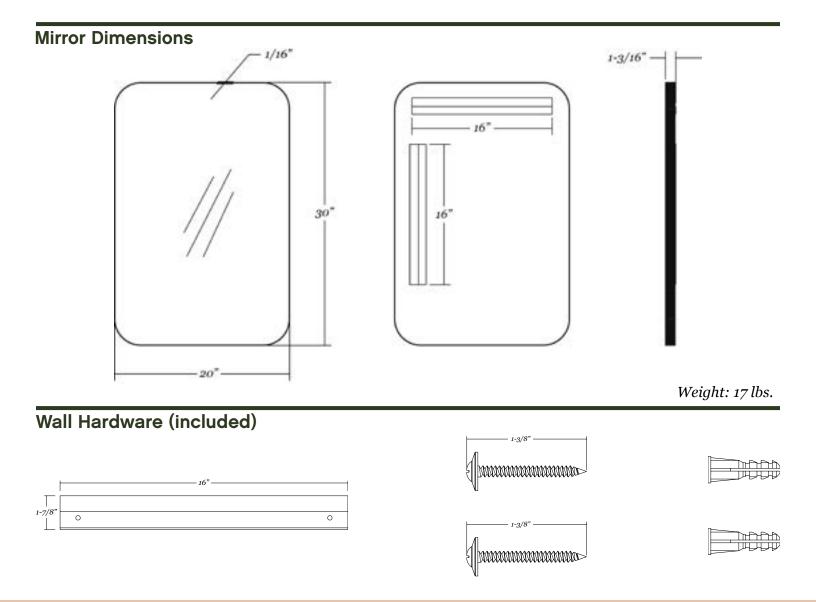

- 20" x 30" metal framed rounded rectangle mirror
- 1/16" thick steel frame with black powdercoated finish
- 1/4" thick glass with premium silver backing sits 3/4" back in the frame
- Ultra-Flush™ Installation System: two cleats on back of mirror, interlocking wall cleat provided
- Vertical or horizontal orientation