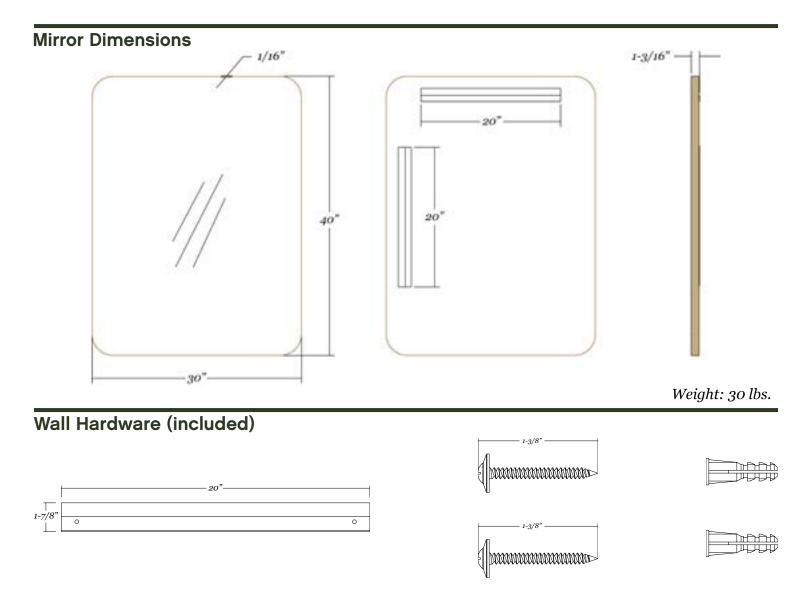

- 30" x 40" metal framed rounded rectangle mirror
- 1/16" thick steel frame with silver powdercoated finish
- 1/4" thick glass with premium silver backing sits 3/4" back in the frame
- Ultra-Flush™ Installation System: two cleats on back of mirror, interlocking wall cleat provided
- Vertical or horizontal orientation

- 30" x 40" metal framed rounded rectangle mirror
- 1/16" thick steel frame with black powdercoated finish
- 1/4" thick glass with premium silver backing sits 3/4" back in the frame
- Ultra-Flush™ Installation System: two cleats on back of mirror, interlocking wall cleat provided
- Vertical or horizontal orientation

- 30" x 40" metal framed rounded rectangle mirror
- 1/16" thick steel frame with gold powdercoated finish
- 1/4" thick glass with premium silver backing sits 3/4" back in the frame
- Ultra-Flush™ Installation System: two cleats on back of mirror, interlocking wall cleat provided
- Vertical or horizontal orientation

- 30" x 40" metal framed rounded rectangle mirror
- 1/16" thick steel frame with white powdercoated finish
- 1/4" thick glass with premium silver backing sits 3/4" back in the frame
- Ultra-Flush™ Installation System: two cleats on back of mirror, interlocking wall cleat provided
- Vertical or horizontal orientation

- 30" x 40" metal framed rounded rectangle mirror
- 1/16" thick steel frame with nickel powdercoated finish
- 1/4" thick glass with premium silver backing sits 3/4" back in the frame
- Ultra-Flush™ Installation System: two cleats on back of mirror, interlocking wall cleat provided
- Vertical or horizontal orientation