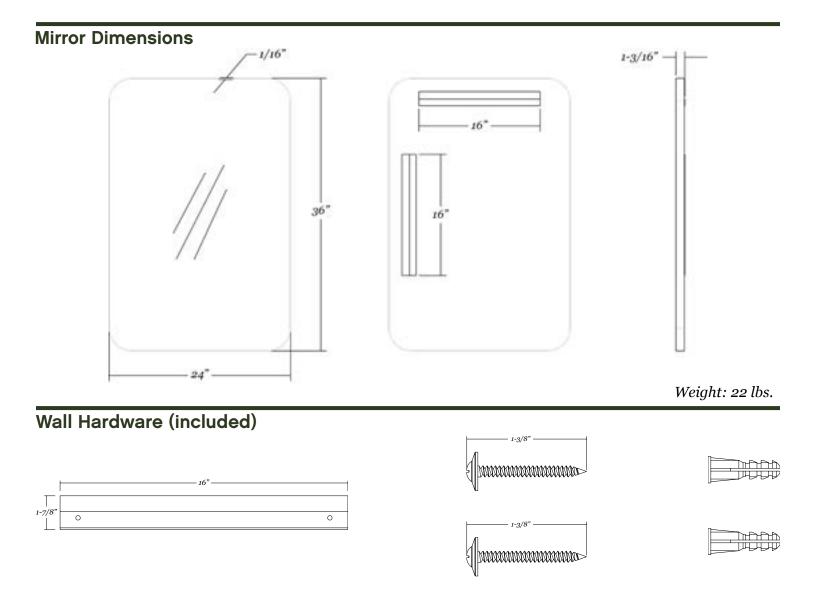

- 24" x 36" metal framed rounded rectangle mirror
- 1/16" thick steel frame with silver powdercoated finish
- 1/4" thick glass with premium silver backing sits 3/4" back in the frame
- Ultra-Flush™ Installation System: two cleats on back of mirror, interlocking wall cleat provided
- Vertical or horizontal orientation

- 24" x 36" metal framed rounded rectangle mirror
- 1/16" thick steel frame with black powdercoated finish
- 1/4" thick glass with premium silver backing sits 3/4" back in the frame
- Ultra-Flush™ Installation System: two cleats on back of mirror, interlocking wall cleat provided
- Vertical or horizontal orientation

- 24" x 36" metal framed rounded rectangle mirror
- 1/16" thick steel frame with gold powdercoated finish
- 1/4" thick glass with premium silver backing sits 3/4" back in the frame
- Ultra-Flush™ Installation System: two cleats on back of mirror, interlocking wall cleat provided
- Vertical or horizontal orientation

- 24" x 36" metal framed rounded rectangle mirror
- 1/16" thick steel frame with white powdercoated finish
- 1/4" thick glass with premium silver backing sits 3/4" back in the frame
- Ultra-Flush™ Installation System: two cleats on back of mirror, interlocking wall cleat provided
- Vertical or horizontal orientation

- 24" x 36" metal framed rounded rectangle mirror
- 1/16" thick steel frame with nickel powdercoated finish
- 1/4" thick glass with premium silver backing sits 3/4" back in the frame
- Ultra-Flush™ Installation System: two cleats on back of mirror, interlocking wall cleat provided
- Vertical or horizontal orientation