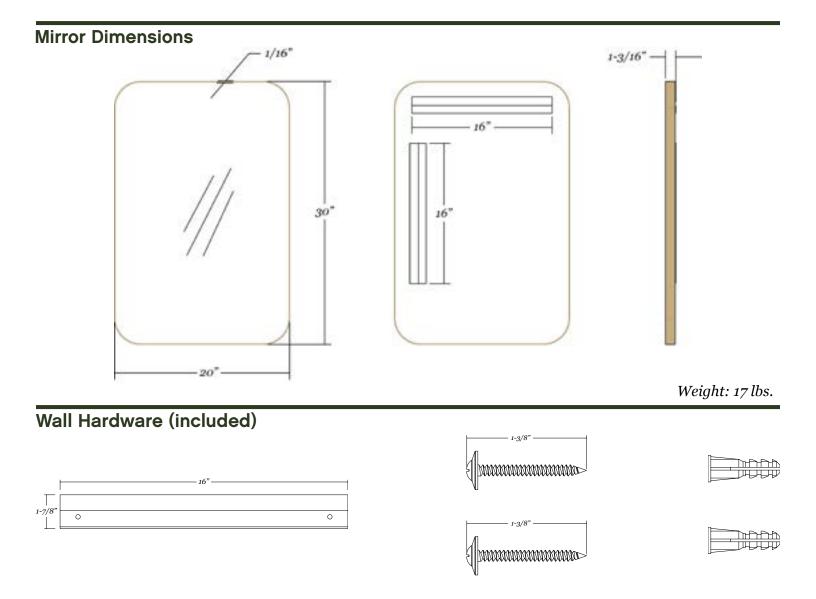

- 20" x 30" metal framed rounded rectangle mirror
- 1/16" thick steel frame with silver powdercoated finish
- 1/4" thick glass with premium silver backing sits 3/4" back in the frame
- Ultra-Flush™ Installation System: two cleats on back of mirror, interlocking wall cleat provided
- · Vertical or horizontal hanging orientation

- 20" x 30" metal framed rounded rectangle mirror
- 1/16" thick steel frame with black powdercoated finish
- 1/4" thick glass with premium silver backing sits 3/4" back in the frame
- Ultra-Flush™ Installation System: two cleats on back of mirror, interlocking wall cleat provided
- Vertical or horizontal orientation

- 20" x 30" metal framed rounded rectangle mirror
- 1/16" thick steel frame with gold powdercoated finish
- 1/4" thick glass with premium silver backing sits 3/4" back in the frame
- Ultra-Flush™ Installation System: two cleats on back of mirror, interlocking wall cleat provided
- Vertical or horizontal orientation

- 20" x 30" metal framed rounded rectangle mirror
- 1/16" thick steel frame with white powdercoated finish
- 1/4" thick glass with premium silver backing sits 3/4" back in the frame
- Ultra-Flush™ Installation System: two cleats on back of mirror, interlocking wall cleat provided
- Vertical or horizontal orientation

- 20" x 30" metal framed rounded rectangle mirror
- 1/16" thick steel frame with nickel powdercoated finish
- 1/4" thick glass with premium silver backing sits 3/4" back in the frame
- Ultra-Flush™ Installation System: two cleats on back of mirror, interlocking wall cleat provided
- Vertical or horizontal orientation