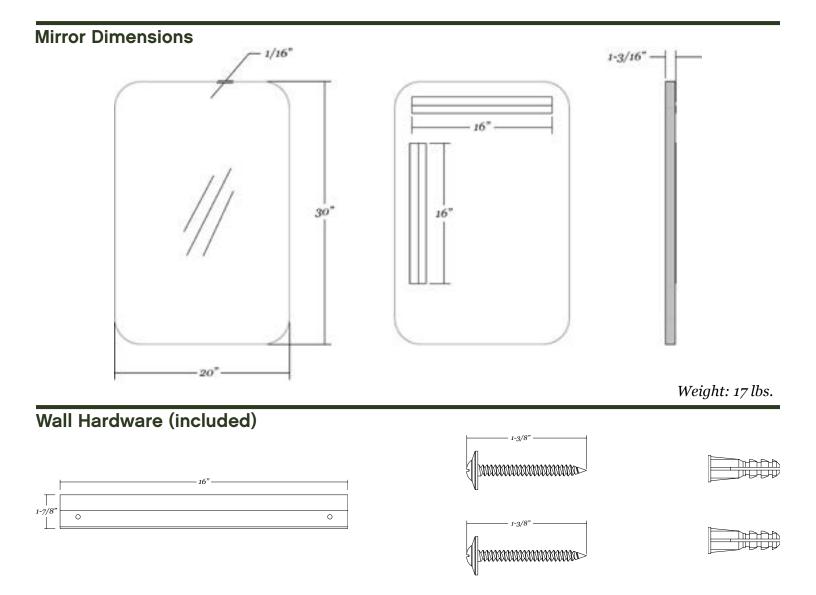

- 20" x 30" metal framed rounded rectangle mirror
- 1/16" thick steel frame with silver powdercoated finish
- 1/4" thick glass with premium silver backing sits 3/4" back in the frame
- Ultra-Flush™ Installation System: two cleats on back of mirror, interlocking wall cleat provided
- · Vertical or horizontal hanging orientation