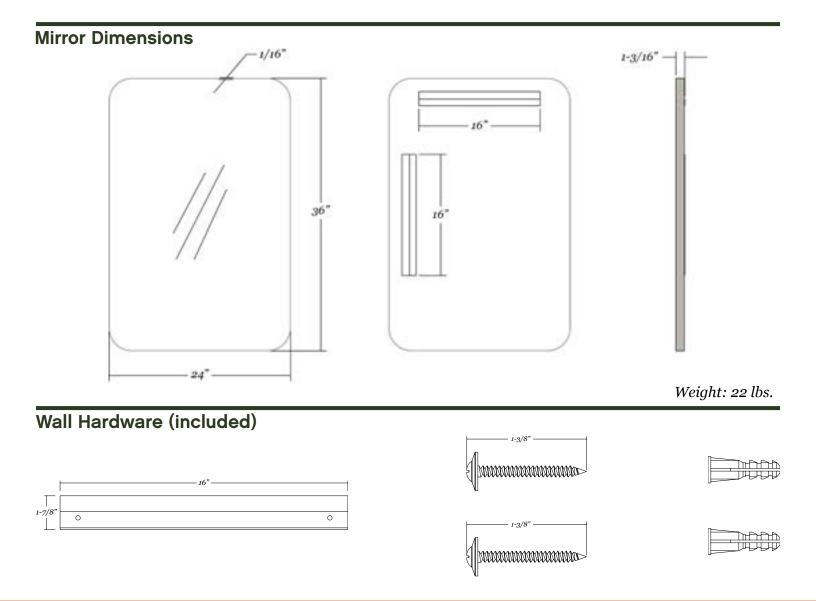

- 24" x 36" metal framed rounded rectangle mirror
- 1/16" thick steel frame with silver powdercoated finish
- 1/4" thick glass with premium silver backing sits 3/4" back in the frame
- Ultra-Flush™ Installation System: two cleats on back of mirror, interlocking wall cleat provided
- Vertical or horizontal orientation

- 24" x 36" metal framed rounded rectangle mirror
- 1/16" thick steel frame with black powdercoated finish
- 1/4" thick glass with premium silver backing sits 3/4" back in the frame
- Ultra-Flush™ Installation System: two cleats on back of mirror, interlocking wall cleat provided
- Vertical or horizontal orientation

- 24" x 36" metal framed rounded rectangle mirror
- 1/16" thick steel frame with gold powdercoated finish
- 1/4" thick glass with premium silver backing sits 3/4" back in the frame
- Ultra-Flush™ Installation System: two cleats on back of mirror, interlocking wall cleat provided
- Vertical or horizontal orientation

- 24" x 36" metal framed rounded rectangle mirror
- 1/16" thick steel frame with white powdercoated finish
- 1/4" thick glass with premium silver backing sits 3/4" back in the frame
- Ultra-Flush™ Installation System: two cleats on back of mirror, interlocking wall cleat provided
- Vertical or horizontal orientation

- 24" x 36" metal framed rounded rectangle mirror
- 1/16" thick steel frame with nickel powdercoated finish
- 1/4" thick glass with premium silver backing sits 3/4" back in the frame
- Ultra-Flush™ Installation System: two cleats on back of mirror, interlocking wall cleat provided
- Vertical or horizontal orientation