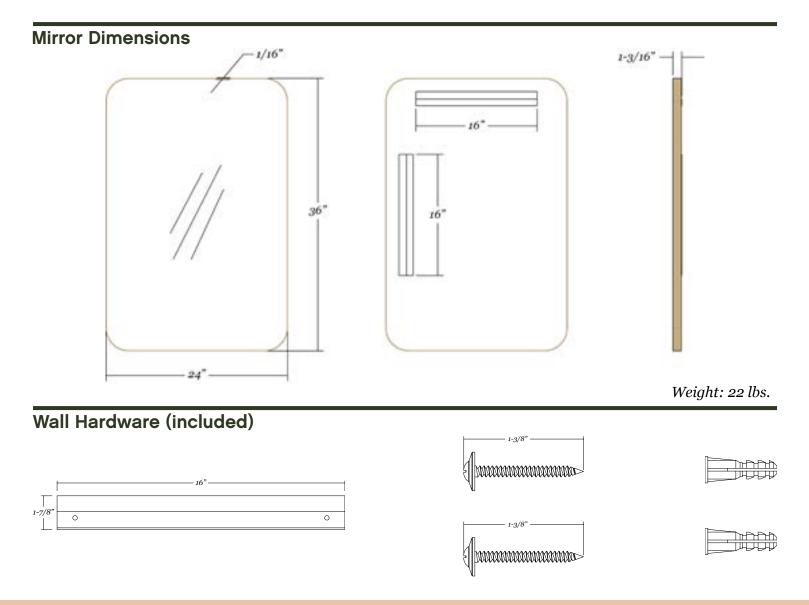

- 24" x 36" metal framed rounded rectangle mirror
- 1/16" thick steel frame with silver powdercoated finish
- 1/4" thick glass with premium silver backing sits 3/4" back in the frame
- Ultra-Flush™ Installation System: two cleats on back of mirror, interlocking wall cleat provided
- Vertical or horizontal orientation

- 24" x 36" metal framed rounded rectangle mirror
- 1/16" thick steel frame with black powdercoated finish
- 1/4" thick glass with premium silver backing sits 3/4" back in the frame
- Ultra-Flush™ Installation System: two cleats on back of mirror, interlocking wall cleat provided
- Vertical or horizontal orientation

- 24" x 36" metal framed rounded rectangle mirror
- 1/16" thick steel frame with gold powdercoated finish
- 1/4" thick glass with premium silver backing sits 3/4" back in the frame
- Ultra-Flush™ Installation System: two cleats on back of mirror, interlocking wall cleat provided
- Vertical or horizontal orientation

- 24" x 36" metal framed rounded rectangle mirror
- 1/16" thick steel frame with white powdercoated finish
- 1/4" thick glass with premium silver backing sits 3/4" back in the frame
- Ultra-Flush™ Installation System: two cleats on back of mirror, interlocking wall cleat provided
- Vertical or horizontal orientation

- 24" x 36" metal framed rounded rectangle mirror
- 1/16" thick steel frame with nickel powdercoated finish
- 1/4" thick glass with premium silver backing sits 3/4" back in the frame
- Ultra-Flush™ Installation System: two cleats on back of mirror, interlocking wall cleat provided
- Vertical or horizontal orientation