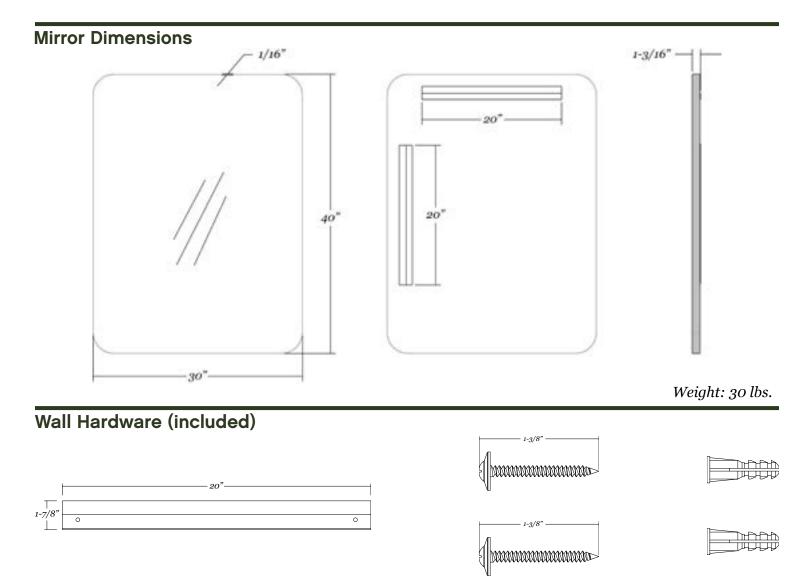

- 30" x 40" metal framed rounded rectangle mirror
- 1/16" thick steel frame with silver powdercoated finish
- 1/4" thick glass with premium silver backing sits 3/4" back in the frame
- Ultra-Flush™ Installation System: two cleats on back of mirror, interlocking wall cleat provided
- Vertical or horizontal orientation