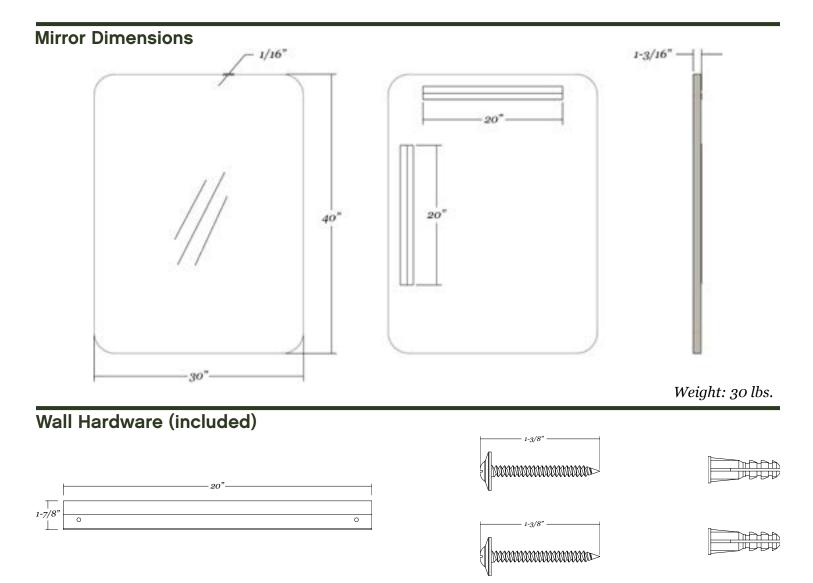

- 30" x 40" metal framed rounded rectangle mirror
- 1/16" thick steel frame with silver powdercoated finish
- 1/4" thick glass with premium silver backing sits 3/4" back in the frame
- Ultra-Flush™ Installation System: two cleats on back of mirror, interlocking wall cleat provided
- Vertical or horizontal orientation

- 30" x 40" metal framed rounded rectangle mirror
- 1/16" thick steel frame with black powdercoated finish
- 1/4" thick glass with premium silver backing sits 3/4" back in the frame
- Ultra-Flush™ Installation System: two cleats on back of mirror, interlocking wall cleat provided
- Vertical or horizontal orientation

- 30" x 40" metal framed rounded rectangle mirror
- 1/16" thick steel frame with gold powdercoated finish
- 1/4" thick glass with premium silver backing sits 3/4" back in the frame
- Ultra-Flush™ Installation System: two cleats on back of mirror, interlocking wall cleat provided
- Vertical or horizontal orientation

- 30" x 40" metal framed rounded rectangle mirror
- 1/16" thick steel frame with white powdercoated finish
- 1/4" thick glass with premium silver backing sits 3/4" back in the frame
- Ultra-Flush™ Installation System: two cleats on back of mirror, interlocking wall cleat provided
- Vertical or horizontal orientation

- 30" x 40" metal framed rounded rectangle mirror
- 1/16" thick steel frame with nickel powdercoated finish
- 1/4" thick glass with premium silver backing sits 3/4" back in the frame
- Ultra-Flush™ Installation System: two cleats on back of mirror, interlocking wall cleat provided
- Vertical or horizontal orientation