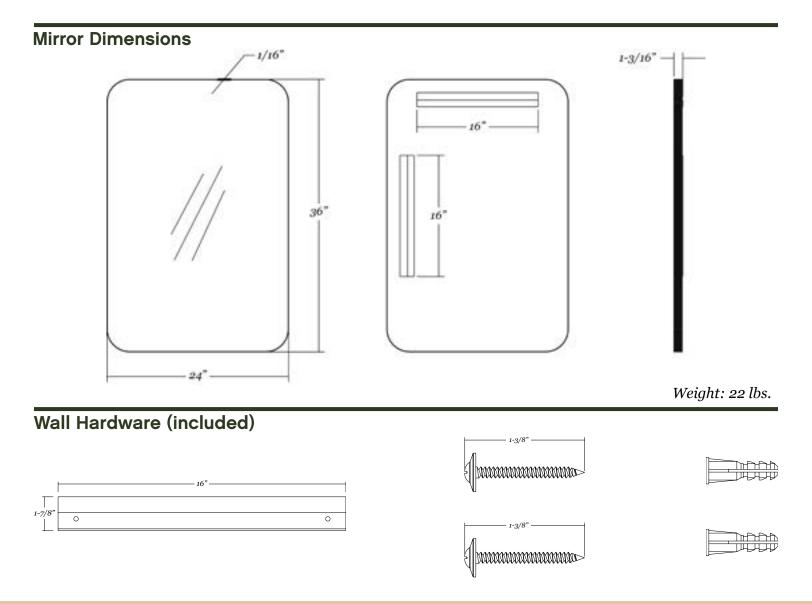

- 24" x 36" metal framed rounded rectangle mirror
- 1/16" thick steel frame with silver powdercoated finish
- 1/4" thick glass with premium silver backing sits 3/4" back in the frame
- Ultra-Flush™ Installation System: two cleats on back of mirror, interlocking wall cleat provided
- Vertical or horizontal orientation

- 24" x 36" metal framed rounded rectangle mirror
- 1/16" thick steel frame with black powdercoated finish
- 1/4" thick glass with premium silver backing sits 3/4" back in the frame
- Ultra-Flush™ Installation System: two cleats on back of mirror, interlocking wall cleat provided
- Vertical or horizontal orientation

- 24" x 36" metal framed rounded rectangle mirror
- 1/16" thick steel frame with gold powdercoated finish
- 1/4" thick glass with premium silver backing sits 3/4" back in the frame
- Ultra-Flush™ Installation System: two cleats on back of mirror, interlocking wall cleat provided
- Vertical or horizontal orientation

- 24" x 36" metal framed rounded rectangle mirror
- 1/16" thick steel frame with white powdercoated finish
- 1/4" thick glass with premium silver backing sits 3/4" back in the frame
- Ultra-Flush™ Installation System: two cleats on back of mirror, interlocking wall cleat provided
- Vertical or horizontal orientation

- 24" x 36" metal framed rounded rectangle mirror
- 1/16" thick steel frame with nickel powdercoated finish
- 1/4" thick glass with premium silver backing sits 3/4" back in the frame
- Ultra-Flush™ Installation System: two cleats on back of mirror, interlocking wall cleat provided
- Vertical or horizontal orientation