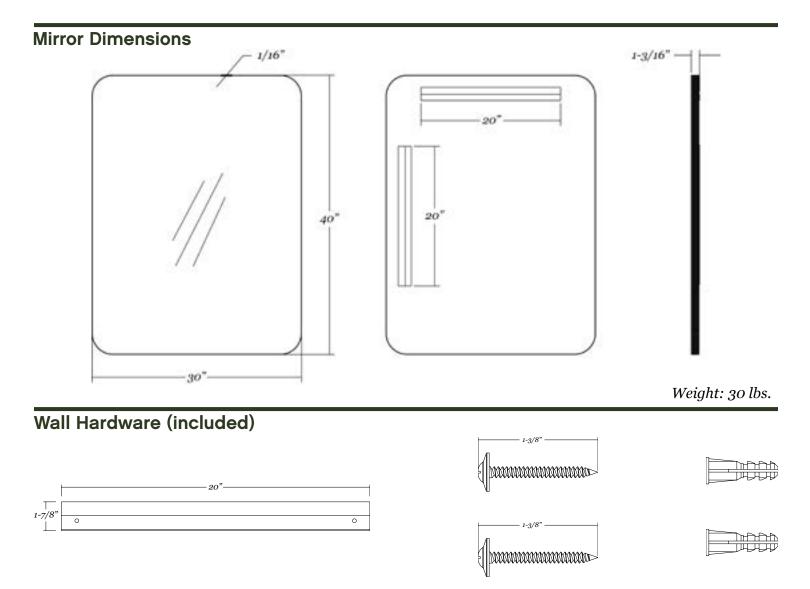

- 30" x 40" metal framed rounded rectangle mirror
- 1/16" thick steel frame with silver powdercoated finish
- 1/4" thick glass with premium silver backing sits 3/4" back in the frame
- Ultra-Flush™ Installation System: two cleats on back of mirror, interlocking wall cleat provided
- Vertical or horizontal orientation

- 30" x 40" metal framed rounded rectangle mirror
- 1/16" thick steel frame with black powdercoated finish
- 1/4" thick glass with premium silver backing sits 3/4" back in the frame
- Ultra-Flush™ Installation System: two cleats on back of mirror, interlocking wall cleat provided
- Vertical or horizontal orientation

- 30" x 40" metal framed rounded rectangle mirror
- 1/16" thick steel frame with gold powdercoated finish
- 1/4" thick glass with premium silver backing sits 3/4" back in the frame
- Ultra-Flush™ Installation System: two cleats on back of mirror, interlocking wall cleat provided
- Vertical or horizontal orientation

- 30" x 40" metal framed rounded rectangle mirror
- 1/16" thick steel frame with white powdercoated finish
- 1/4" thick glass with premium silver backing sits 3/4" back in the frame
- Ultra-Flush™ Installation System: two cleats on back of mirror, interlocking wall cleat provided
- Vertical or horizontal orientation

- 30" x 40" metal framed rounded rectangle mirror
- 1/16" thick steel frame with nickel powdercoated finish
- 1/4" thick glass with premium silver backing sits 3/4" back in the frame
- Ultra-Flush™ Installation System: two cleats on back of mirror, interlocking wall cleat provided
- Vertical or horizontal orientation