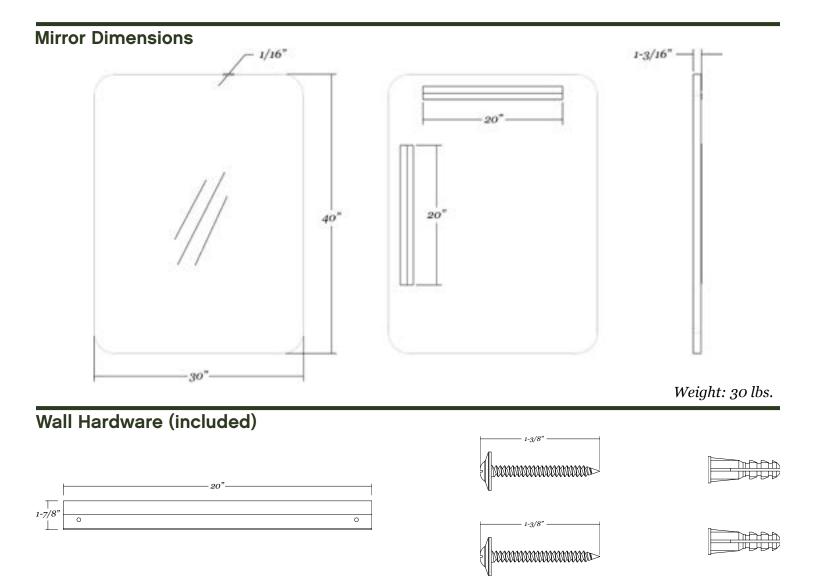

- 30" x 40" metal framed rounded rectangle mirror
- 1/16" thick steel frame with silver powdercoated finish
- 1/4" thick glass with premium silver backing sits 3/4" back in the frame
- Ultra-Flush™ Installation System: two cleats on back of mirror, interlocking wall cleat provided
- Vertical or horizontal orientation

- 30" x 40" metal framed rounded rectangle mirror
- 1/16" thick steel frame with black powdercoated finish
- 1/4" thick glass with premium silver backing sits 3/4" back in the frame
- Ultra-Flush™ Installation System: two cleats on back of mirror, interlocking wall cleat provided
- Vertical or horizontal orientation

- 30" x 40" metal framed rounded rectangle mirror
- 1/16" thick steel frame with gold powdercoated finish
- 1/4" thick glass with premium silver backing sits 3/4" back in the frame
- Ultra-Flush™ Installation System: two cleats on back of mirror, interlocking wall cleat provided
- Vertical or horizontal orientation

- 30" x 40" metal framed rounded rectangle mirror
- 1/16" thick steel frame with white powdercoated finish
- 1/4" thick glass with premium silver backing sits 3/4" back in the frame
- Ultra-Flush™ Installation System: two cleats on back of mirror, interlocking wall cleat provided
- Vertical or horizontal orientation

- 30" x 40" metal framed rounded rectangle mirror
- 1/16" thick steel frame with nickel powdercoated finish
- 1/4" thick glass with premium silver backing sits 3/4" back in the frame
- Ultra-Flush™ Installation System: two cleats on back of mirror, interlocking wall cleat provided
- Vertical or horizontal orientation