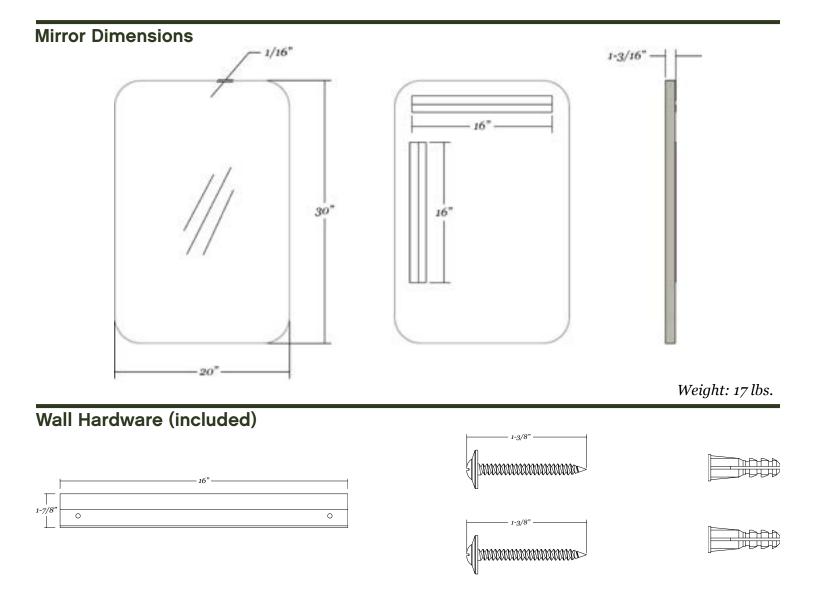

- 20" x 30" metal framed rounded rectangle mirror
- 1/16" thick steel frame with silver powdercoated finish
- 1/4" thick glass with premium silver backing sits 3/4" back in the frame
- Ultra-Flush™ Installation System: two cleats on back of mirror, interlocking wall cleat provided
- · Vertical or horizontal hanging orientation

- 20" x 30" metal framed rounded rectangle mirror
- 1/16" thick steel frame with black powdercoated finish
- 1/4" thick glass with premium silver backing sits 3/4" back in the frame
- Ultra-Flush™ Installation System: two cleats on back of mirror, interlocking wall cleat provided
- Vertical or horizontal orientation

- 20" x 30" metal framed rounded rectangle mirror
- 1/16" thick steel frame with gold powdercoated finish
- 1/4" thick glass with premium silver backing sits 3/4" back in the frame
- Ultra-Flush™ Installation System: two cleats on back of mirror, interlocking wall cleat provided
- Vertical or horizontal orientation

- 20" x 30" metal framed rounded rectangle mirror
- 1/16" thick steel frame with white powdercoated finish
- 1/4" thick glass with premium silver backing sits 3/4" back in the frame
- Ultra-Flush™ Installation System: two cleats on back of mirror, interlocking wall cleat provided
- Vertical or horizontal orientation

- 20" x 30" metal framed rounded rectangle mirror
- 1/16" thick steel frame with nickel powdercoated finish
- 1/4" thick glass with premium silver backing sits 3/4" back in the frame
- Ultra-Flush™ Installation System: two cleats on back of mirror, interlocking wall cleat provided
- Vertical or horizontal orientation