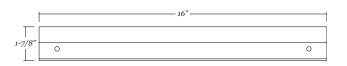

## **Metal framed** round mirror

- 24" x 24" metal framed round mirror
- 1/16" thick steel frame with silver powdercoated finish
- 1/4" thick glass with premium silver backing sits 3/4" back in the frame
- Ultra-Flush™ Installation System: one cleat on back of mirror, interlocking wall cleat provided
- Vertical hanging orientation

### **Mirror Dimensions**