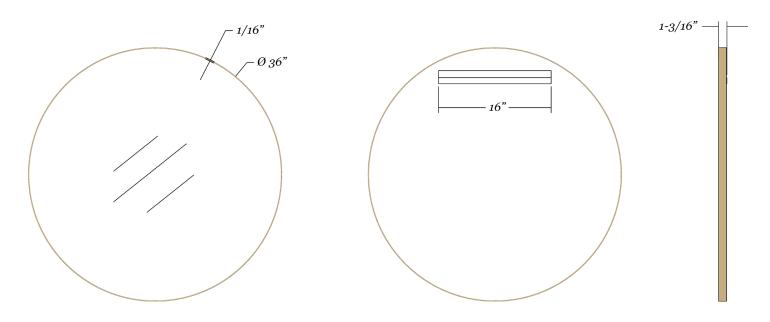

## **Metal framed** round mirror

- 36" x 36" metal framed round mirror
- 1/16" thick steel frame with silver powdercoated finish
- 1/4" thick glass with premium silver backing sits 3/4" back in the frame
- Ultra-Flush™ Installation System: one cleat on back of mirror, interlocking wall cleat provided
- Vertical orientation

### **Mirror Dimensions**

### Weight: 26 lbs.