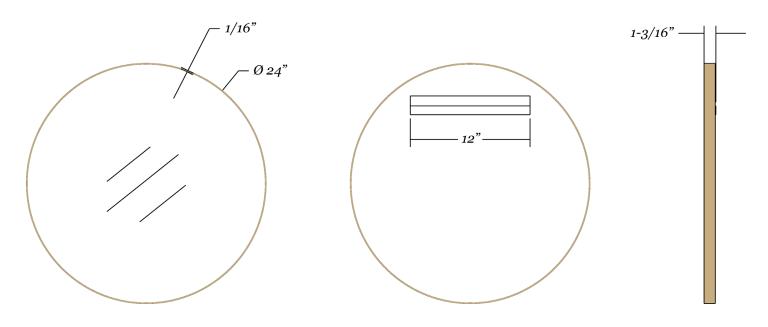

## **Metal framed** round mirror

- 24" x 24" metal framed round mirror
- 1/16" thick steel frame with silver powdercoated finish
- 1/4" thick glass with premium silver backing sits 3/4" back in the frame
- Ultra-Flush™ Installation System: one cleat on back of mirror, interlocking wall cleat provided
- Vertical hanging orientation

### **Mirror Dimensions**

### Weight: 12 lbs.