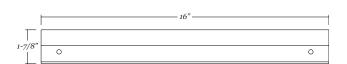

## Metal framed round mirror

- 30" x 30" metal framed round mirror
- 1/16" thick steel frame with silver powdercoated finish
- 1/4" thick glass with premium silver backing sits 3/4" back in the frame
- Ultra-Flush™ Installation System: one cleat on back of mirror, interlocking wall cleat provided
- Vertical orientation

### **Mirror Dimensions**