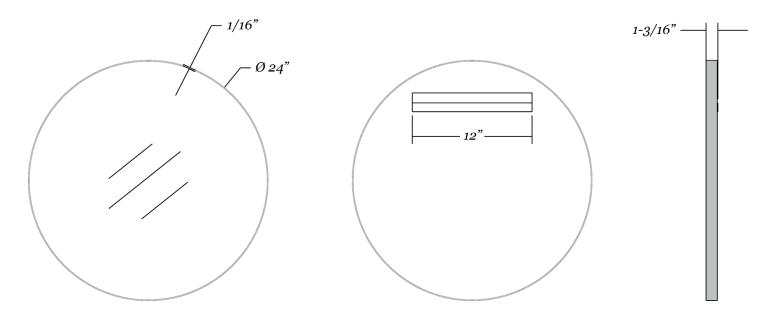

## **Metal framed** round mirror

- 24" x 24" metal framed round mirror
- 1/16" thick steel frame with silver powdercoated finish
- 1/4" thick glass with premium silver backing sits 3/4" back in the frame
- Ultra-Flush™ Installation System: one cleat on back of mirror, interlocking wall cleat provided
- Vertical hanging orientation

### **Mirror Dimensions**

### Weight: 12 lbs.