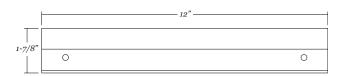

orientation

### **Mirror Dimensions**







## **Metal framed** round mirror

- 36" x 36" metal framed round mirror
- 1/16" thick steel frame with silver powdercoated finish
- 1/4" thick glass with premium silver backing sits 3/4" back in the frame
- Ultra-Flush™ Installation System: one cleat on back of mirror, interlocking wall cleat provided
- Vertical orientation

### **Mirror Dimensions**



### Weight: 26 lbs.





## Metal framed round mirror

- 24" x 24" metal framed round mirror
- 1/16" thick steel frame with black powdercoated finish
- 1/4" thick glass with premium silver backing sits 3/4" back in the frame
- Ultra-Flush™ Installation System: one cleat on back of mirror, interlocking wall cleat provided
- Vertical orientation

### **Mirror Dimensions**



### Weight: 12 lbs.









## Metal framed round mirror

- 30" x 30" metal framed round mirror
- 1/16" thick steel frame with black powdercoated finish
- 1/4" thick glass with premium silver backing sits 3/4" back in the frame
- Ultra-Flush™ Installation System: one cleat on back of mirror, interlocking wall cleat provided
- Vertical orientation

### **Mirror Dimensions**







## Metal framed round mirror

- 36" x 36" metal framed round mirror
- 1/16" thick steel frame with black powdercoated finish
- 1/4" thick glass with premium silver backing sits 3/4" back in the frame
- Ultra-Flush™ Installation System: one cleat on back of mirror, interlocking wall cleat provided
- Vertical orientation

### **Mirror Dimensions**





Weight: 26 lbs.









## **Metal framed** round mirror

- 24" x 24" metal framed