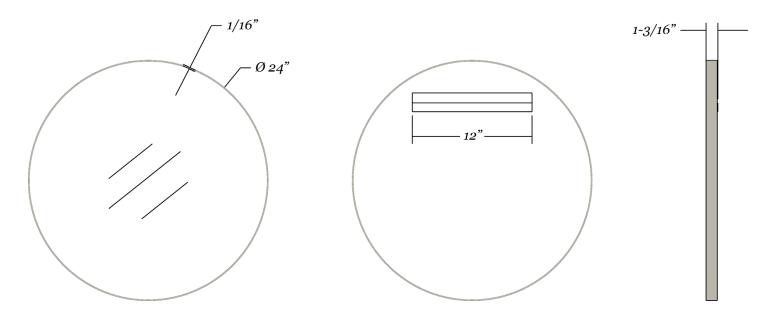

## **Metal framed** round mirror

- 24" x 24" metal framed round mirror
- 1/16" thick steel frame with silver powdercoated finish
- 1/4" thick glass with premium silver backing sits 3/4" back in the frame
- Ultra-Flush™ Installation System: one cleat on back of mirror, interlocking wall cleat provided
- Vertical hanging orientation

### **Mirror Dimensions**

### Weight: 12 lbs.