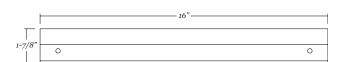

cal orientation

### **Mirror Dimensions**



Weight: 12 lbs.









## Metal framed round mirror

- 30" x 30" metal framed round mirror
- 1/16" thick steel frame with nickel powdercoated finish
- 1/4" thick glass with premium silver backing sits 3/4" back in the frame
- Ultra-Flush™ Installation System: one cleat on back of mirror, interlocking wall cleat provided
- Vertical orientation

### **Mirror Dimensions**







## **Metal framed** round mirror

- 36" x 36" metal framed round mirror
- 1/16" thick steel frame with nickel powdercoated finish
- 1/4" thick glass with premium silver backing sits 3/4" back in the frame
- Ultra-Flush™ Installation System: one cleat on back of mirror, interlocking wall cleat provided
- Vertical orientation

### **Mirror Dimensions**



Weight: 26 lbs.