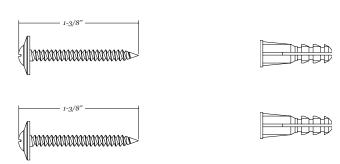

## **Metal framed** round mirror

- 36" x 36" metal framed round mirror
- 1/16" thick steel frame with silver powdercoated finish
- 1/4" thick glass with premium silver backing sits 3/4" back in the frame
- Ultra-Flush™ Installation System: one cleat on back of mirror, interlocking wall cleat provided
- Vertical orientation

### **Mirror Dimensions**

### Weight: 26 lbs.