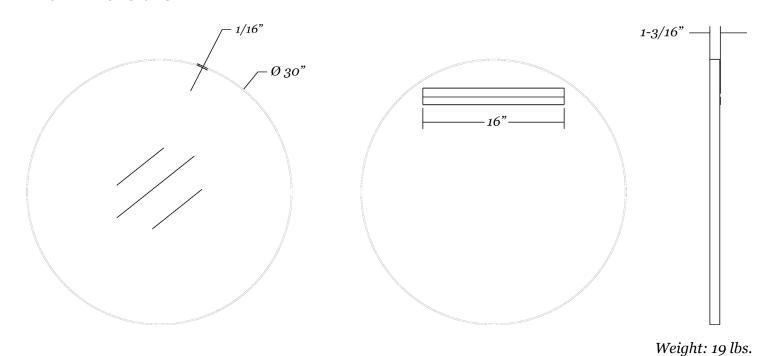

## Metal framed round mirror

- 30" x 30" metal framed round mirror
- 1/16" thick steel frame with silver powdercoated finish
- 1/4" thick glass with premium silver backing sits 3/4" back in the frame
- Ultra-Flush™ Installation System: one cleat on back of mirror, interlocking wall cleat provided
- Vertical orientation

### **Mirror Dimensions**

### Weight: 26 lbs.