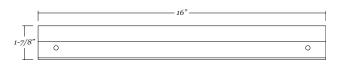

## **Metal framed** round mirror

- 36" x 36" metal framed round mirror
- 1/16" thick steel frame with silver powdercoated finish
- 1/4" thick glass with premium silver backing sits 3/4" back in the frame
- Ultra-Flush™ Installation System: one cleat on back of mirror, interlocking wall cleat provided
- Vertical orientation

### **Mirror Dimensions**

### Weight: 26 lbs.