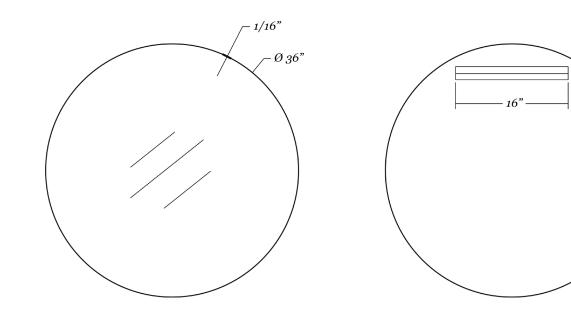

## **Metal framed** round mirror

- 36" x 36" metal framed round mirror
- 1/16" thick steel frame with silver powdercoated finish
- 1/4" thick glass with premium silver backing sits 3/4" back in the frame
- Ultra-Flush™ Installation System: one cleat on back of mirror, interlocking wall cleat provided
- Vertical orientation

### **Mirror Dimensions**

### Weight: 26 lbs.