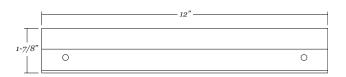

## **Metal framed** round mirror

- 24" x 24" metal framed round mirror
- 1/16" thick steel frame with silver powdercoated finish
- 1/4" thick glass with premium silver backing sits 3/4" back in the frame
- Ultra-Flush™ Installation System: one cleat on back of mirror, interlocking wall cleat provided
- Vertical hanging orientation

### **Mirror Dimensions**

### Weight: 12 lbs.