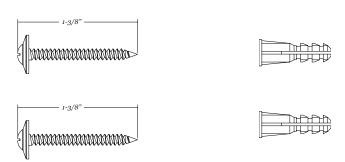

## Metal framed round mirror

- 30" x 30" metal framed round mirror
- 1/16" thick steel frame with silver powdercoated finish
- 1/4" thick glass with premium silver backing sits 3/4" back in the frame
- Ultra-Flush™ Installation System: one cleat on back of mirror, interlocking wall cleat provided
- Vertical orientation

### **Mirror Dimensions**