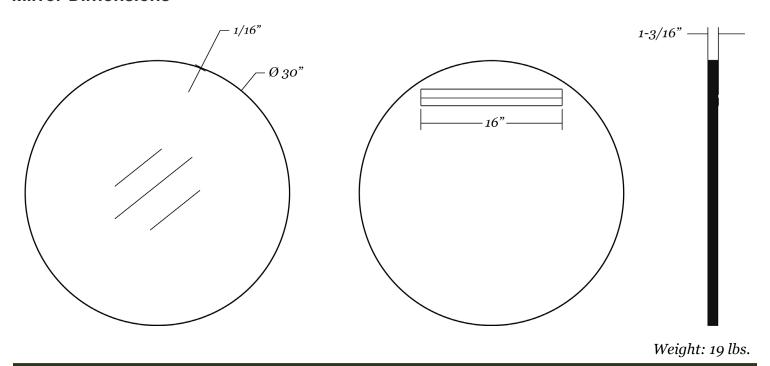

## Metal framed round mirror

- 30" x 30" metal framed round mirror
- 1/16" thick steel frame with silver powdercoated finish
- 1/4" thick glass with premium silver backing sits 3/4" back in the frame
- Ultra-Flush™ Installation System: one cleat on back of mirror, interlocking wall cleat provided
- Vertical orientation

### **Mirror Dimensions**