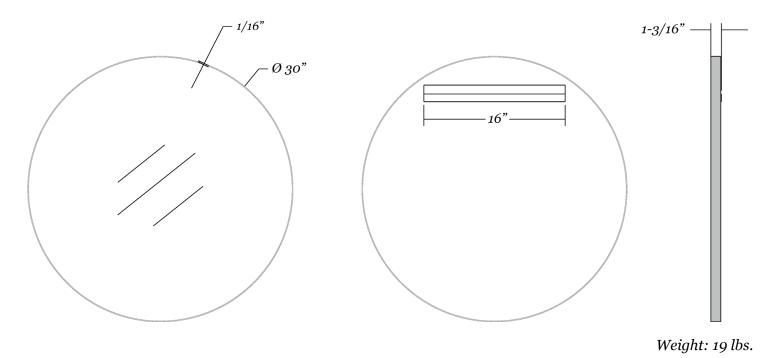

## Metal framed round mirror

- 30" x 30" metal framed round mirror
- 1/16" thick steel frame with gold powdercoated finish
- 1/4" thick glass with premium silver backing sits 3/4" back in the frame
- Ultra-Flush™ Installation System: one cleat on back of mirror, interlocking wall cleat provided
- Vertical orientation

### **Mirror Dimensions**