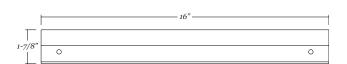

tical orientation

### **Mirror Dimensions**



Weight: 26 lbs.





## **Metal framed** round mirror

- 24" x 24" metal framed round mirror
- 1/16" thick steel frame with white powdercoated finish
- 1/4" thick glass with premium silver backing sits 3/4" back in the frame
- Ultra-Flush™ Installation System: one cleat on back of mirror, interlocking wall cleat provided
- Vertical orientation

### **Mirror Dimensions**



Weight: 12 lbs.









## Metal framed round mirror

- 30" x 30" metal framed round mirror
- 1/16" thick steel frame with white powdercoated finish
- 1/4" thick glass with premium silver backing sits 3/4" back in the frame
- Ultra-Flush™ Installation System: one cleat on back of mirror, interlocking wall cleat provided
- Vertical orientation

### **Mirror Dimensions**







## Metal framed round mirror

- 36" x 36" metal framed round mirror
- 1/16" thick steel frame with white powdercoated finish
- 1/4" thick glass with premium silver backing sits 3/4" back in the frame
- Ultra-Flush™ Installation System: one cleat on back of mirror, interlocking wall cleat provided
- Vertical orientation

### **Mirror Dimensions**



Weight: 26 lbs.









## **Metal framed** round mirror

- 24" x 24" metal framed round mirror
- 1/16" thick steel frame with nickel powdercoated finish
- 1/4" thick glass with premium silver backing sits 3/4" back in the frame
- Ultra-Flush™ Installation System: one cleat on back of mirror, interlocking wall cleat provided
- Vertical orientation

### **Mirror Dimensions**



Weight: 12 lbs.









## Metal framed round mirror

- 30" x 3