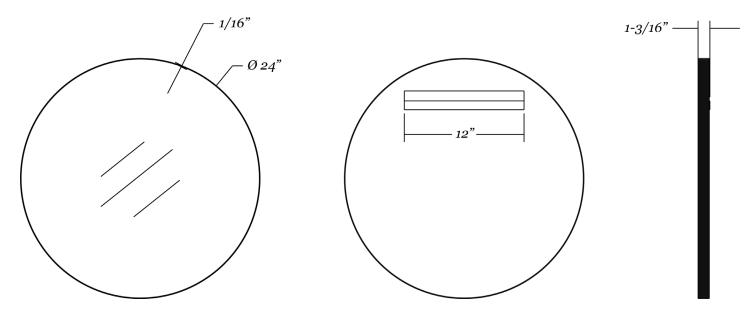

## **Metal framed** round mirror

- 24" x 24" metal framed round mirror
- 1/16" thick steel frame with silver powdercoated finish
- 1/4" thick glass with premium silver backing sits 3/4" back in the frame
- Ultra-Flush™ Installation System: one cleat on back of mirror, interlocking wall cleat provided
- Vertical hanging orientation

### **Mirror Dimensions**

### Weight: 12 lbs.