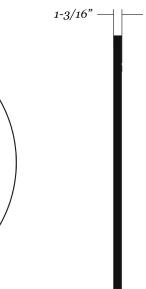

## **Metal framed** round mirror

- 24" x 24" metal framed round mirror
- 1/16" thick steel frame with silver powdercoated finish
- 1/4" thick glass with premium silver backing sits 3/4" back in the frame
- Ultra-Flush™ Installation System: one cleat on back of mirror, interlocking wall cleat provided
- Vertical hanging orientation

### **Mirror Dimensions**