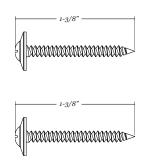

## **Metal framed** round mirror

- 24" x 24" metal framed round mirror
- 1/16" thick steel frame with silver powdercoated finish
- 1/4" thick glass with premium silver backing sits 3/4" back in the frame
- Ultra-Flush™ Installation System: one cleat on back of mirror, interlocking wall cleat provided
- Vertical hanging orientation

### **Mirror Dimensions**

### Weight: 12 lbs.