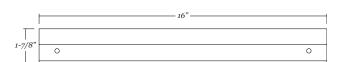

Vertical orientation

### **Mirror Dimensions**



Weight: 12 lbs.









## Metal framed round mirror

- 30" x 30" metal framed round mirror
- 1/16" thick steel frame with white powdercoated finish
- 1/4" thick glass with premium silver backing sits 3/4" back in the frame
- Ultra-Flush™ Installation System: one cleat on back of mirror, interlocking wall cleat provided
- Vertical orientation

### **Mirror Dimensions**







## Metal framed round mirror

- 36" x 36" metal framed round mirror
- 1/16" thick steel frame with white powdercoated finish
- 1/4" thick glass with premium silver backing sits 3/4" back in the frame
- Ultra-Flush™ Installation System: one cleat on back of mirror, interlocking wall cleat provided
- Vertical orientation

### **Mirror Dimensions**



Weight: 26 lbs.









## **Metal framed** round mirror

- 24" x 24" metal framed round mirror
- 1/16" thick steel frame with nickel powdercoated finish
- 1/4" thick glass with premium silver backing sits 3/4" back in the frame
- Ultra-Flush™ Installation System: one cleat on back of mirror, interlocking wall cleat provided
- Vertical orientation

### **Mirror Dimensions**



Weight: 12 lbs.









## Metal framed round mirror

- 30" x 30" metal framed round mirror
- 1/16" thick steel frame with nickel powdercoated finish
- 1/4" thick glass with premium silver backing sits 3/4" back in the frame
- Ultra-Flush™ Installation System: one cleat on back of mirror, interlocking wall cleat provided
- Vertical orientation

### **Mirror Dimensions**







## **Metal framed** round mirror

- 36" x 36" metal fra