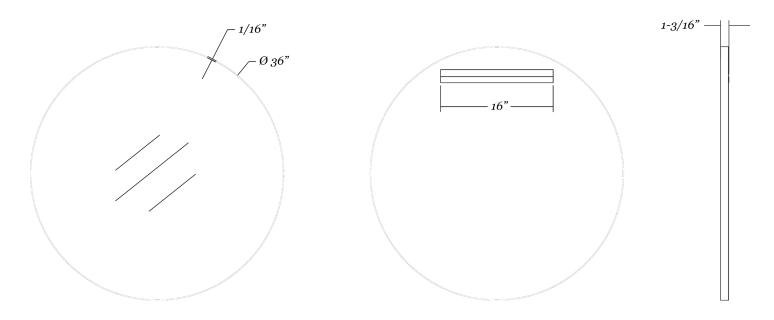

ll cleat provided
- Vertical orientation

### **Mirror Dimensions**



Weight: 12 lbs.









## Metal framed round mirror

- 30" x 30" metal framed round mirror
- 1/16" thick steel frame with white powdercoated finish
- 1/4" thick glass with premium silver backing sits 3/4" back in the frame
- Ultra-Flush™ Installation System: one cleat on back of mirror, interlocking wall cleat provided
- Vertical orientation

### **Mirror Dimensions**







## Metal framed round mirror

- 36" x 36" metal framed round mirror
- 1/16" thick steel frame with white powdercoated finish
- 1/4" thick glass with premium silver backing sits 3/4" back in the frame
- Ultra-Flush™ Installation System: one cleat on back of mirror, interlocking wall cleat provided
- Vertical orientation

### **Mirror Dimensions**



Weight: 26 lbs.









## **Metal framed** round mirror

- 24" x 24" metal framed round mirror
- 1/16" thick steel frame with nickel powdercoated finish
- 1/4" thick glass with premium silver backing sits 3/4" back in the frame
- Ultra-Flush™ Installation System: one cleat on back of mirror, interlocking wall cleat provided
- Vertical orientation

### **Mirror Dimensions**



Weight: 12 lbs.









## Metal framed round mirror

- 30" x 30" metal framed round mirror
- 1/16" thick steel frame with nickel powdercoated finish
- 1/4" thick glass with premium silver backing sits 3/4" back in the frame
- Ultra-Flush™ Installation System: one cleat on back of mirror, interlocking wall cleat provided
- Vertical orientation

### **Mirror Dimensions**







## **Metal framed** round mirror

-