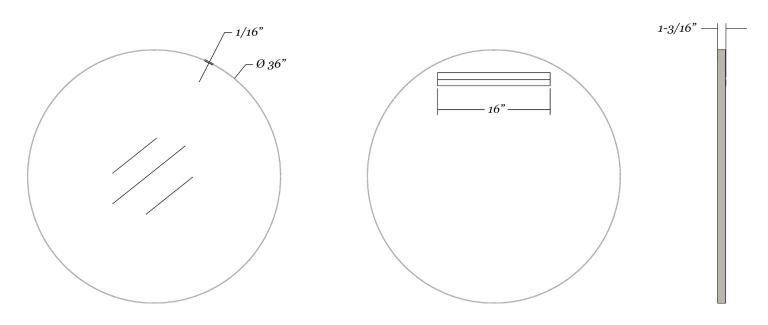

## **Metal framed** round mirror

- 36" x 36" metal framed round mirror
- 1/16" thick steel frame with silver powdercoated finish
- 1/4" thick glass with premium silver backing sits 3/4" back in the frame
- Ultra-Flush™ Installation System: one cleat on back of mirror, interlocking wall cleat provided
- Vertical orientation

### **Mirror Dimensions**

### Weight: 26 lbs.