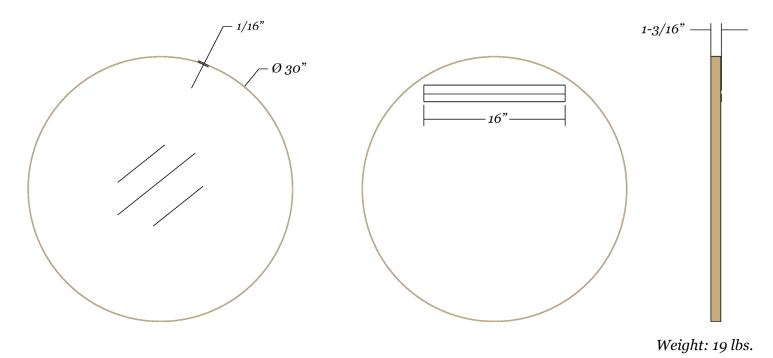

## Metal framed round mirror

- 30" x 30" metal framed round mirror
- 1/16" thick steel frame with silver powdercoated finish
- 1/4" thick glass with premium silver backing sits 3/4" back in the frame
- Ultra-Flush™ Installation System: one cleat on back of mirror, interlocking wall cleat provided
- Vertical orientation

### **Mirror Dimensions**

### Weight: 26 lbs.