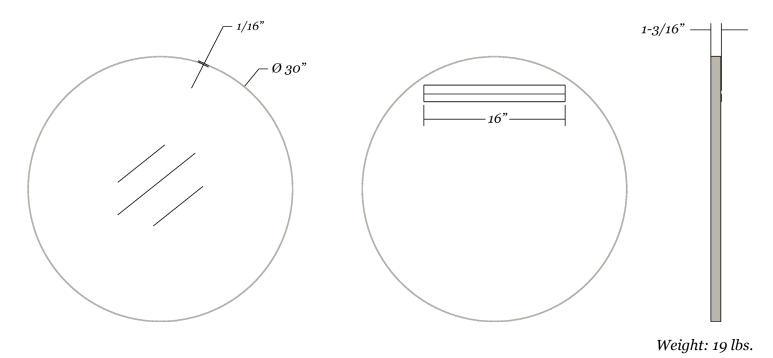

## Metal framed round mirror

- 30" x 30" metal framed round mirror
- 1/16" thick steel frame with gold powdercoated finish
- 1/4" thick glass with premium silver backing sits 3/4" back in the frame
- Ultra-Flush™ Installation System: one cleat on back of mirror, interlocking wall cleat provided
- Vertical orientation

### **Mirror Dimensions**