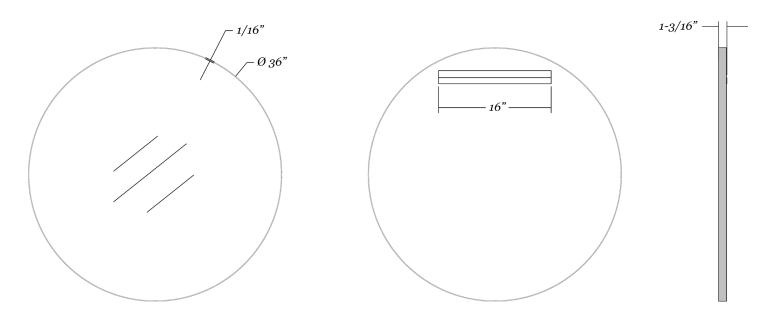

## **Metal framed** round mirror

- 36" x 36" metal framed round mirror
- 1/16" thick steel frame with silver powdercoated finish
- 1/4" thick glass with premium silver backing sits 3/4" back in the frame
- Ultra-Flush™ Installation System: one cleat on back of mirror, interlocking wall cleat provided
- Vertical orientation

### **Mirror Dimensions**

### Weight: 26 lbs.