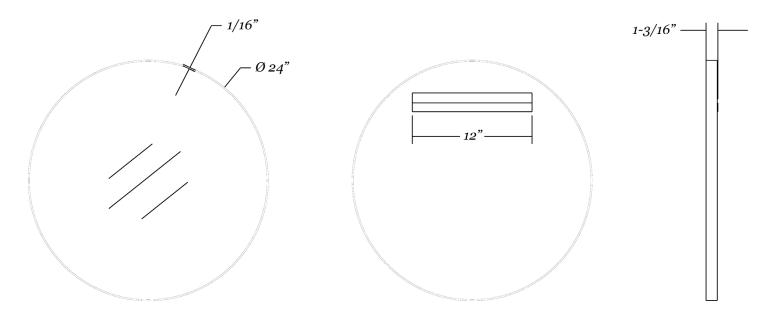

## **Metal framed** round mirror

- 24" x 24" metal framed round mirror
- 1/16" thick steel frame with silver powdercoated finish
- 1/4" thick glass with premium silver backing sits 3/4" back in the frame
- Ultra-Flush™ Installation System: one cleat on back of mirror, interlocking wall cleat provided
- Vertical hanging orientation

### **Mirror Dimensions**

### Weight: 12 lbs.