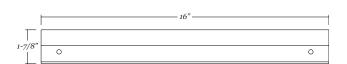

orientation

### **Mirror Dimensions**



Weight: 26 lbs.









## **Metal framed** round mirror

- 24" x 24" metal framed round mirror
- 1/16" thick steel frame with nickel powdercoated finish
- 1/4" thick glass with premium silver backing sits 3/4" back in the frame
- Ultra-Flush™ Installation System: one cleat on back of mirror, interlocking wall cleat provided
- Vertical orientation

### **Mirror Dimensions**



Weight: 12 lbs.









## Metal framed round mirror

- 30" x 30" metal framed round mirror
- 1/16" thick steel frame with nickel powdercoated finish
- 1/4" thick glass with premium silver backing sits 3/4" back in the frame
- Ultra-Flush™ Installation System: one cleat on back of mirror, interlocking wall cleat provided
- Vertical orientation

### **Mirror Dimensions**







## **Metal framed** round mirror

- 36" x 36" metal framed round mirror
- 1/16" thick steel frame with nickel powdercoated finish
- 1/4" thick glass with premium silver backing sits 3/4" back in the frame
- Ultra-Flush™ Installation System: one cleat on back of mirror, interlocking wall cleat provided
- Vertical orientation

### **Mirror Dimensions**



Weight: 26 lbs.