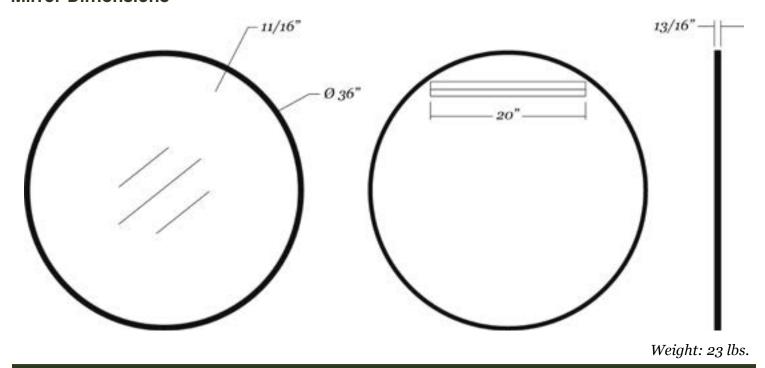

### Rubber framed round mirror

- 36" x 36" rubber framed round mirror
- 11/16" wide and 13/16" deep grey extruded rubber frame
- 1/4" thick glass with premium silver backing sits 3/8" back in the frame
- Ultra-Flush™ Installation System: one cleat on back of mirror, interlocking wall cleat provided
- Vertical orientation

#### **Mirror Dimensions**