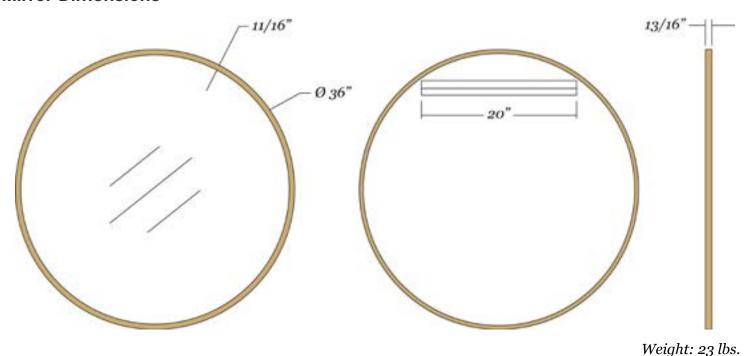

### Rubber framed round mirror

- 36" x 36" rubber framed round mirror
- 11/16" wide and 13/16" deep black extruded rubber frame
- 1/4" thick glass with premium silver backing sits 3/8" back in the frame
- Ultra-Flush™ Installation System: one cleat on back of mirror, interlocking wall cleat provided
- Vertical orientation

#### **Mirror Dimensions**