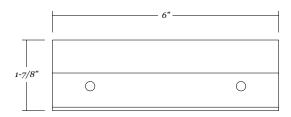

## Rubber framed round mirror

- 24" x 24" rubber framed round mirror
- 11/16" wide and 13/16" deep black extruded rubber frame
- 1/4" thick glass with premium silver backing sits 3/8" back in the frame
- Ultra-Flush™ Installation System: one cleat on back of mirror, interlocking wall cleat provided
- Vertical orientation

#### **Mirror Dimensions**

Weight: 11 lbs.