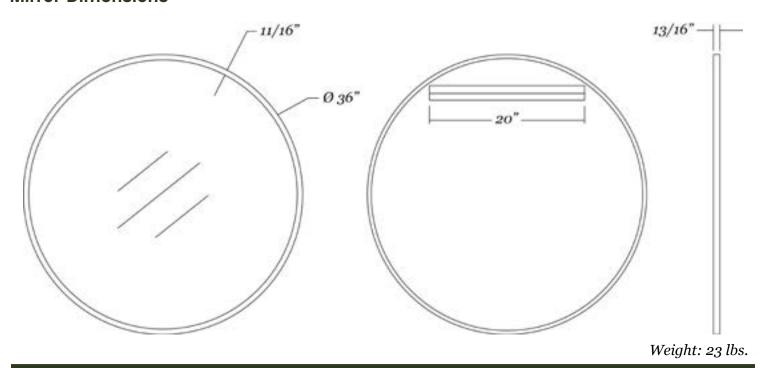

### Rubber framed round mirror

- 36" x 36" rubber framed round mirror
- 11/16" wide and 13/16" deep black extruded rubber frame
- 1/4" thick glass with premium silver backing sits 3/8" back in the frame
- Ultra-Flush™ Installation System: one cleat on back of mirror, interlocking wall cleat provided
- Vertical orientation

#### **Mirror Dimensions**