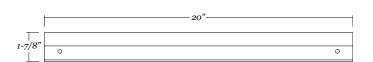

### Rubber framed round mirror

- 36" x 36" rubber framed round mirror
- 11/16" wide and 13/16" deep black extruded rubber frame
- 1/4" thick glass with premium silver backing sits 3/8" back in the frame
- Ultra-Flush™ Installation System: one cleat on back of mirror, interlocking wall cleat provided
- Vertical orientation