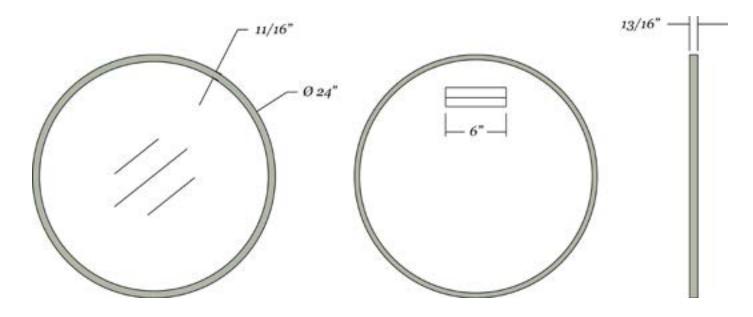

## Rubber framed round mirror

- 24" x 24" rubber framed round mirror
- 11/16" wide and 13/16" deep black extruded rubber frame
- 1/4" thick glass with premium silver backing sits 3/8" back in the frame
- Ultra-Flush™ Installation System: one cleat on back of mirror, interlocking wall cleat provided
- Vertical orientation

## Rubber framed round mirror

- 18" x 18" rubber framed round mirror
- 11/16" wide and 13/16" deep black extruded rubber frame
- 1/4" thick glass with premium silver backing sits 3/8" back in the frame
- Ultra-Flush™ Installation System: one cleat on back of mirror, interlocking wall cleat provided
- Vertical hanging orientation

### Rubber framed round mirror

- 30" x 30" rubber framed round mirror
- 11/16" wide and 13/16" deep black extruded rubber frame
- 1/4" thick glass with premium silver backing sits 3/8" back in the frame
- Ultra-Flush™ Installation System: one cleat on back of mirror, interlocking wall cleat provided
- Vertical orientation

### Rubber framed round mirror

- 36" x 36" rubber framed round mirror
- 11/16" wide and 13/16" deep black extruded rubber frame
- 1/4" thick glass with premium silver backing sits 3/8" back in the frame
- Ultra-Flush™ Installation System: one cleat on back of mirror, interlocking wall cleat provided
- Vertical orientation