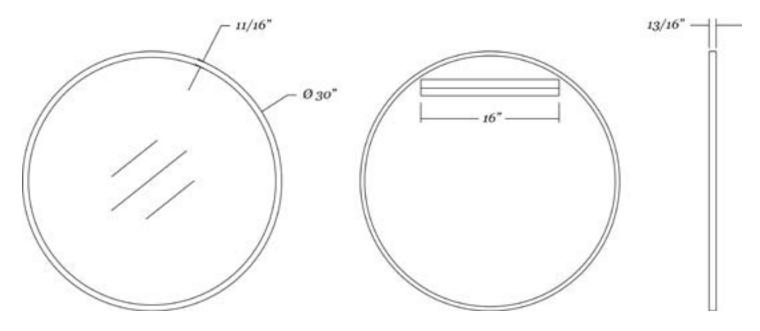

### Rubber framed round mirror

- 30" x 30" rubber framed round mirror
- 11/16" wide and 13/16" deep black extruded rubber frame
- 1/4" thick glass with premium silver backing sits 3/8" back in the frame
- Ultra-Flush™ Installation System: one cleat on back of mirror, interlocking wall cleat provided
- Vertical orientation

#### **Mirror Dimensions**