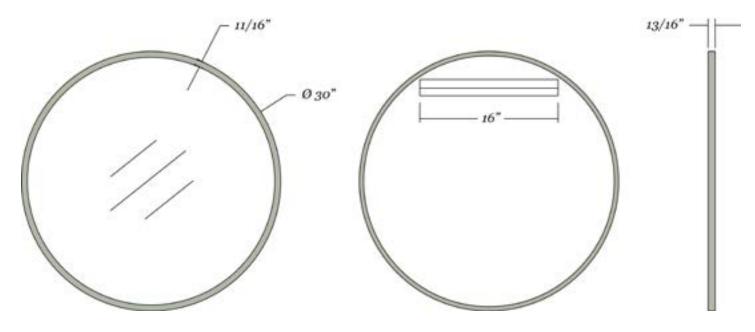

### Rubber framed round mirror

- 30" x 30" rubber framed round mirror
- 11/16" wide and 13/16" deep black extruded rubber frame
- 1/4" thick glass with premium silver backing sits 3/8" back in the frame
- Ultra-Flush™ Installation System: one cleat on back of mirror, interlocking wall cleat provided
- Vertical orientation

#### **Mirror Dimensions**