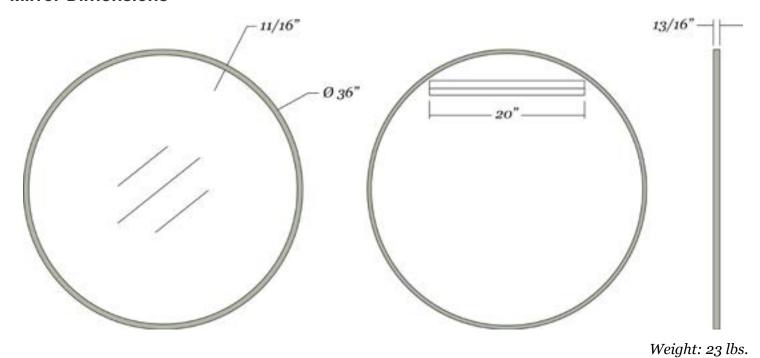

### Rubber framed round mirror

- 36" x 36" rubber framed round mirror
- 11/16" wide and 13/16" deep black extruded rubber frame
- 1/4" thick glass with premium silver backing sits 3/8" back in the frame
- Ultra-Flush™ Installation System: one cleat on back of mirror, interlocking wall cleat provided
- Vertical orientation

#### **Mirror Dimensions**