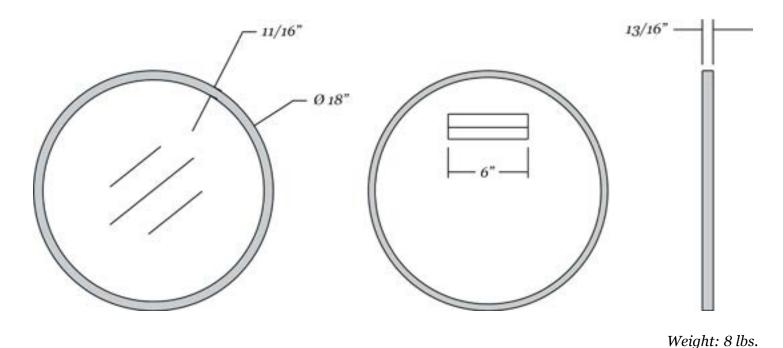

## Rubber framed round mirror

- 18" x 18" rubber framed round mirror
- 11/16" wide and 13/16" deep black extruded rubber frame
- 1/4" thick glass with premium silver backing sits 3/8" back in the frame
- Ultra-Flush™ Installation System: one cleat on back of mirror, interlocking wall cleat provided
- Vertical hanging orientation

#### **Mirror Dimensions**

#### Weight: 8 lbs.