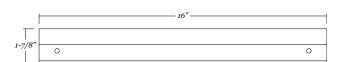

### Rubber framed round mirror

- 30" x 30" rubber framed round mirror
- 11/16" wide and 13/16" deep black extruded rubber frame
- 1/4" thick glass with premium silver backing sits 3/8" back in the frame
- Ultra-Flush™ Installation System: one cleat on back of mirror, interlocking wall cleat provided
- Vertical orientation

#### **Mirror Dimensions**