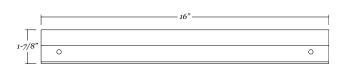

## Rubber framed round mirror

- 18" x 18" rubber framed round mirror
- 11/16" wide and 13/16" deep black extruded rubber frame
- 1/4" thick glass with premium silver backing sits 3/8" back in the frame
- Ultra-Flush™ Installation System: one cleat on back of mirror, interlocking wall cleat provided
- Vertical hanging orientation