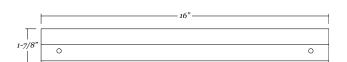

### Rubber framed round mirror

- 30" x 30" rubber framed round mirror
- 11/16" wide and 13/16" deep black extruded rubber frame
- 1/4" thick glass with premium silver backing sits 3/8" back in the frame
- Ultra-Flush™ Installation System: one cleat on back of mirror, interlocking wall cleat provided
- Vertical orientation

#### **Mirror Dimensions**