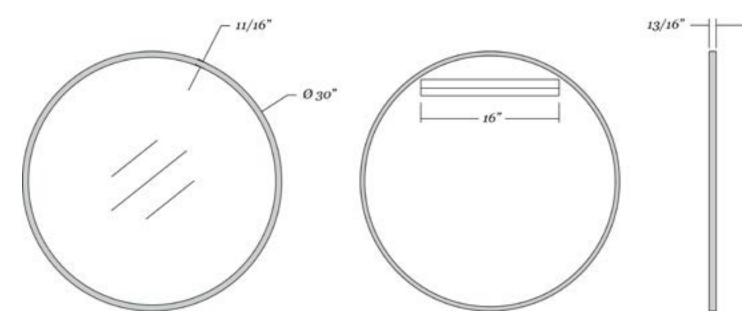

### Rubber framed round mirror

- 30" x 30" rubber framed round mirror
- 11/16" wide and 13/16" deep black extruded rubber frame
- 1/4" thick glass with premium silver backing sits 3/8" back in the frame
- Ultra-Flush™ Installation System: one cleat on back of mirror, interlocking wall cleat provided
- Vertical orientation

#### **Mirror Dimensions**