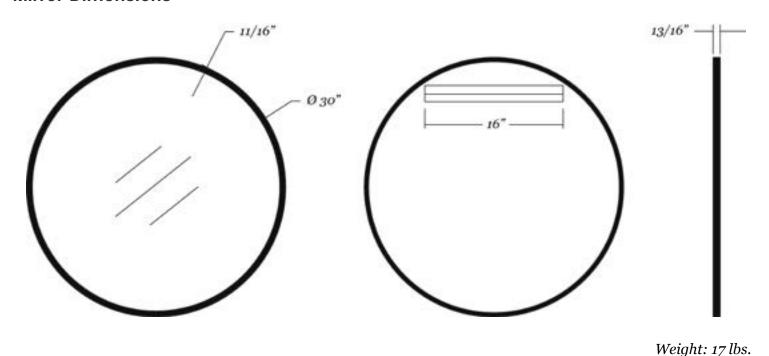

## Rubber framed round mirror

- 30" x 30" rubber framed round mirror
- 11/16" wide and 13/16" deep grey extruded rubber frame
- 1/4" thick glass with premium silver backing sits 3/8" back in the frame
- Ultra-Flush™ Installation System: one cleat on back of mirror, interlocking wall cleat provided
- Vertical orientation

#### **Mirror Dimensions**

#### Weight: 17 lbs.