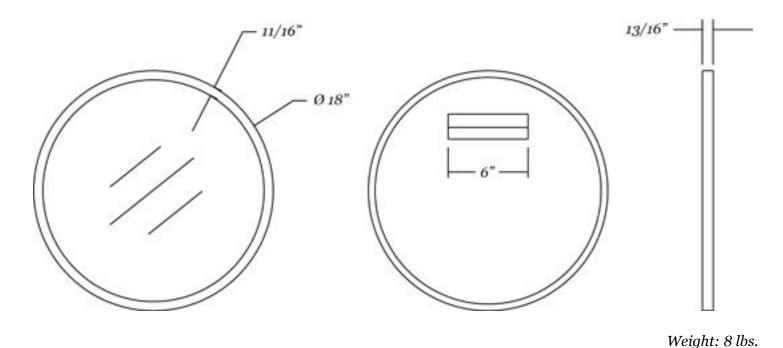

## Rubber framed round mirror

- 18" x 18" rubber framed round mirror
- 11/16" wide and 13/16" deep black extruded rubber frame
- 1/4" thick glass with premium silver backing sits 3/8" back in the frame
- Ultra-Flush™ Installation System: one cleat on back of mirror, interlocking wall cleat provided
- Vertical hanging orientation

#### **Mirror Dimensions**

#### Weight: 8 lbs.