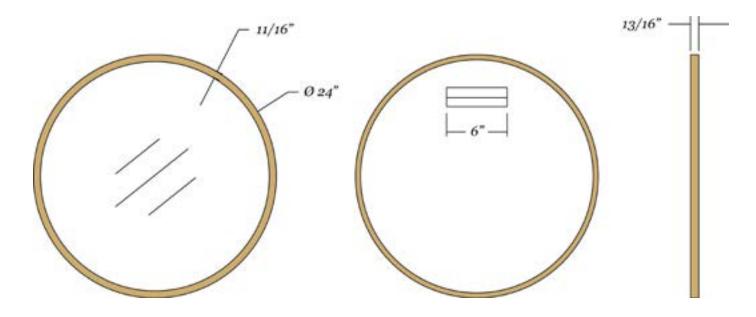

## Rubber framed round mirror

- 24" x 24" rubber framed round mirror
- 11/16" wide and 13/16" deep black extruded rubber frame
- 1/4" thick glass with premium silver backing sits 3/8" back in the frame
- Ultra-Flush™ Installation System: one cleat on back of mirror, interlocking wall cleat provided
- Vertical orientation

#### **Mirror Dimensions**

Weight: 11 lbs.