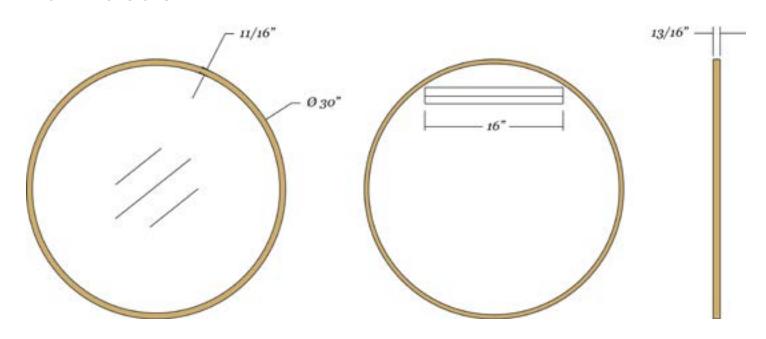

### Rubber framed round mirror

- 30" x 30" rubber framed round mirror
- 11/16" wide and 13/16" deep black extruded rubber frame
- 1/4" thick glass with premium silver backing sits 3/8" back in the frame
- Ultra-Flush™ Installation System: one cleat on back of mirror, interlocking wall cleat provided
- Vertical orientation

#### **Mirror Dimensions**