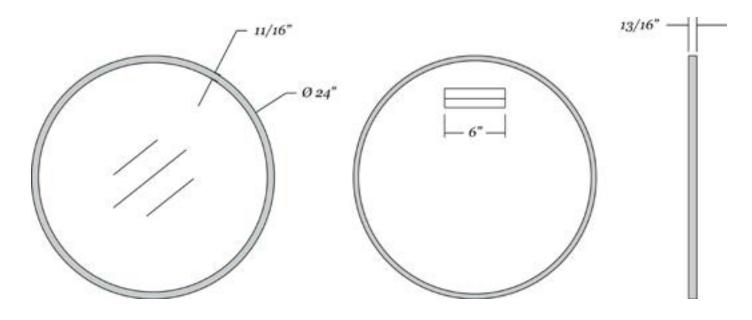

## Rubber framed round mirror

- 24" x 24" rubber framed round mirror
- 11/16" wide and 13/16" deep black extruded rubber frame
- 1/4" thick glass with premium silver backing sits 3/8" back in the frame
- Ultra-Flush™ Installation System: one cleat on back of mirror, interlocking wall cleat provided
- Vertical orientation

#### **Mirror Dimensions**

Weight: 11 lbs.