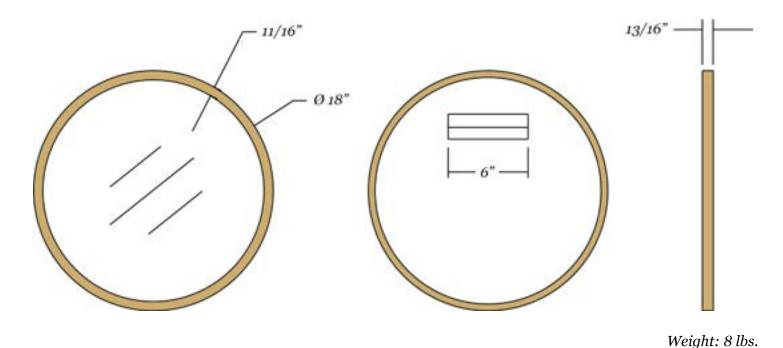

## Rubber framed round mirror

- 18" x 18" rubber framed round mirror
- 11/16" wide and 13/16" deep black extruded rubber frame
- 1/4" thick glass with premium silver backing sits 3/8" back in the frame
- Ultra-Flush™ Installation System: one cleat on back of mirror, interlocking wall cleat provided
- Vertical hanging orientation

#### **Mirror Dimensions**

#### Weight: 8 lbs.