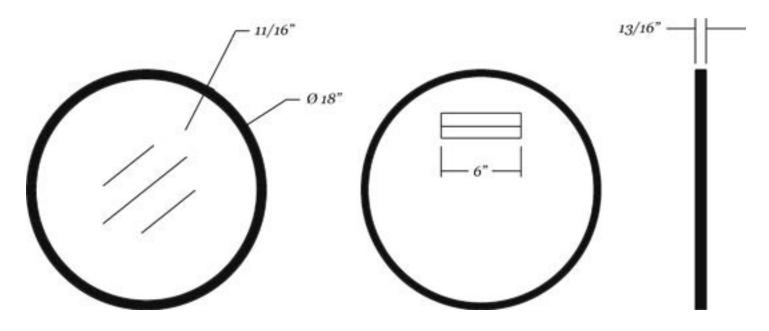

## Rubber framed round mirror

- 18" x 18" rubber framed round mirror
- 11/16" wide and 13/16" deep black extruded rubber frame
- 1/4" thick glass with premium silver backing sits 3/8" back in the frame
- Ultra-Flush™ Installation System: one cleat on back of mirror, interlocking wall cleat provided
- Vertical hanging orientation

#### **Mirror Dimensions**