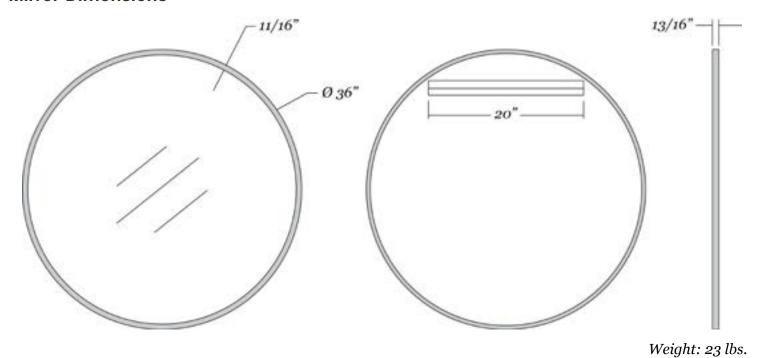

### Rubber framed round mirror

- 36" x 36" rubber framed round mirror
- 11/16" wide and 13/16" deep black extruded rubber frame
- 1/4" thick glass with premium silver backing sits 3/8" back in the frame
- Ultra-Flush™ Installation System: one cleat on back of mirror, interlocking wall cleat provided
- Vertical orientation

#### **Mirror Dimensions**