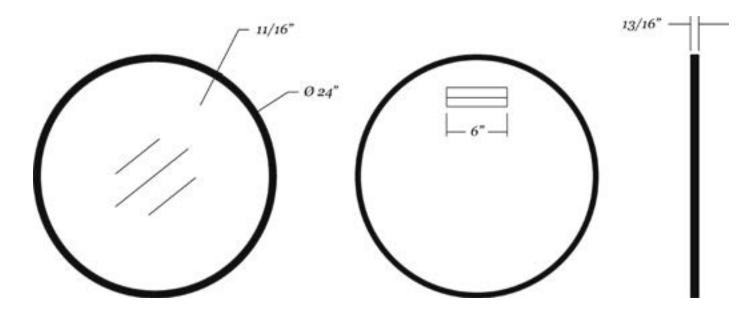

## Rubber framed round mirror

- 24" x 24" rubber framed round mirror
- 11/16" wide and 13/16" deep black extruded rubber frame
- 1/4" thick glass with premium silver backing sits 3/8" back in the frame
- Ultra-Flush™ Installation System: one cleat on back of mirror, interlocking wall cleat provided
- Vertical orientation

#### **Mirror Dimensions**

Weight: 11 lbs.