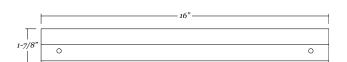

#### **Mirror Dimensions**











### Rubber framed round mirror

- 24" x 24" rubber framed round mirror
- 11/16" wide and 13/16" deep grey extruded rubber frame
- 1/4" thick glass with premium silver backing sits 3/8" back in the frame
- Ultra-Flush™ Installation System: one cleat on back of mirror, interlocking wall cleat provided
- Vertical orientation

#### **Mirror Dimensions**



#### Weight: 11 lbs.









## Rubber framed round mirror

- 30" x 30" rubber framed round mirror
- 11/16" wide and 13/16" deep grey extruded rubber frame
- 1/4" thick glass with premium silver backing sits 3/8" back in the frame
- Ultra-Flush™ Installation System: one cleat on back of mirror, interlocking wall cleat provided
- Vertical orientation

#### **Mirror Dimensions**



#### Weight: 17 lbs.









### Rubber framed round mirror

- 36" x 36" rubber framed round mirror
- 11/16" wide and 13/16" deep grey extruded rubber frame
- 1/4" thick glass with premium silver backing sits 3/8" back in the frame
- Ultra-Flush™ Installation System: one cleat on back of mirror, interlocking wall cleat provided
- Vertical orientation

#### **Mirror Dimensions**







### Rubber framed round mirror

- 18" x 18" rubber framed round mirror
- 11/16" wide and 13/16" deep sage green extruded rubber frame
- 1/4" thick glass with premium silver backing sits 3/8" back in the frame
- Ultra-Flush™ Installation System: one cleat on back of mirror, interlocking wall cleat provided
- Vertical orientation

#### **Mirror Dimensions**



#### Weight: 8 lbs.









### Rubber framed round mirror

- 24" x 24"