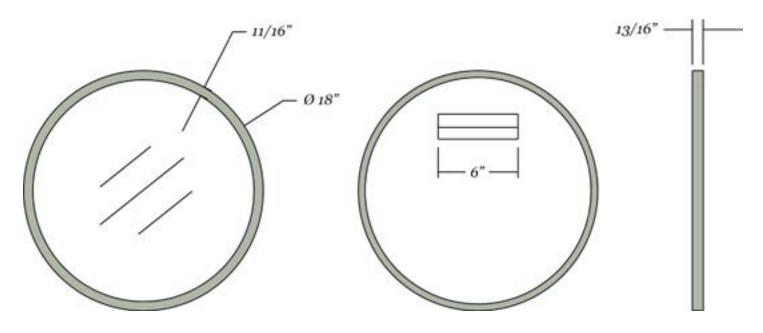

## Rubber framed round mirror

- 18" x 18" rubber framed round mirror
- 11/16" wide and 13/16" deep black extruded rubber frame
- 1/4" thick glass with premium silver backing sits 3/8" back in the frame
- Ultra-Flush™ Installation System: one cleat on back of mirror, interlocking wall cleat provided
- Vertical hanging orientation

#### **Mirror Dimensions**

#### Weight: 8 lbs.