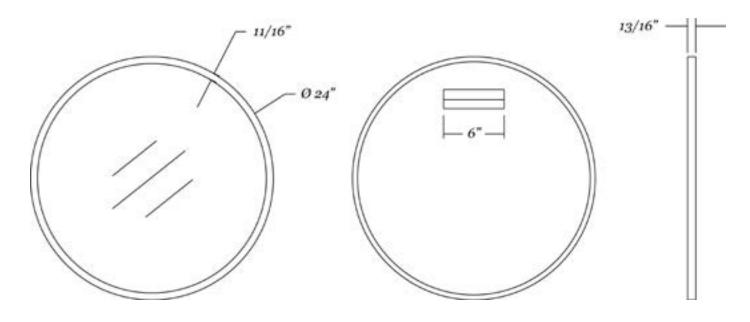

## Rubber framed round mirror

- 24" x 24" rubber framed round mirror
- 11/16" wide and 13/16" deep black extruded rubber frame
- 1/4" thick glass with premium silver backing sits 3/8" back in the frame
- Ultra-Flush™ Installation System: one cleat on back of mirror, interlocking wall cleat provided
- Vertical orientation

#### **Mirror Dimensions**

Weight: 11 lbs.