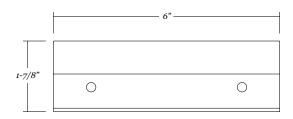

## Rubber framed round mirror

- 24" x 24" rubber framed round mirror
- 11/16" wide and 13/16" deep black extruded rubber frame
- 1/4" thick glass with premium silver backing sits 3/8" back in the frame
- Ultra-Flush™ Installation System: one cleat on back of mirror, interlocking wall cleat provided
- Vertical orientation

#### **Mirror Dimensions**

Weight: 11 lbs.